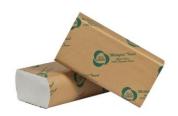

## Eco Green® Product Specifications

Recycled White Multifold Towel **Product Code: EW416** 

| Sheet Size   | Towels per<br>Bundle | Bundles<br>per Case | Towels per Case | # Ply | Case Weight (pounds) |
|--------------|----------------------|---------------------|-----------------|-------|----------------------|
| 9.25" x 9.5" | 250                  | 16                  | 4000            | 1     | 18.9                 |

| Cases per layer | Cases per pallet | Pallet Size |
|-----------------|------------------|-------------|
| 7               | 70               | 40 x 48     |

**Eco Green**® Towel contains 100% recovered paper fiber and a minimum of 50% post consumer materials by fiber weight. It contains no added fragrances.