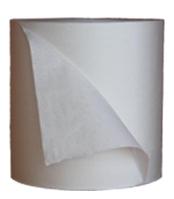

## Eco Green® Product Specifications

Recycled Natural White Roll Towel **Product Code: EN8015-6** 

| Roll Length | Core Size | Rolls<br>per<br>Case | # Ply | Case<br>Weight<br>(pounds) | Color            |
|-------------|-----------|----------------------|-------|----------------------------|------------------|
| 800'        | 1.5"      | 6                    | 1     | 25.2                       | Natural<br>White |