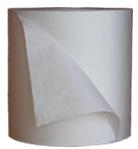

## Recycled Natural White Roll Towel **Product Code: EN3516**

Inc.

| Roll Length | Core Size | Rolls<br>per<br>Case | # Ply | Case<br>Weight<br>(pounds) | Color            |
|-------------|-----------|----------------------|-------|----------------------------|------------------|
| 350'        | 1.625"    | 12                   | 1     | 26                         | Natural<br>White |