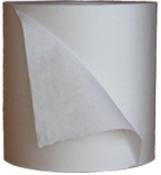

## Recycled Natural White Roll Towel **Product Code: EN3016**

Inc.

| Roll Length | Core Size | Rolls<br>per<br>Case | # Ply | Case<br>Weight<br>(pounds) | Color            |
|-------------|-----------|----------------------|-------|----------------------------|------------------|
| 300'        | 1.625"    | 12                   | 1     | 24                         | Natural<br>White |