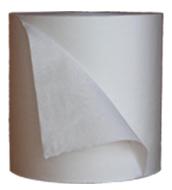

## Eco Green® Product Specifications

Recycled Natural White Roll Towel **Product Code: EN10015-6** 

| Roll Length | Core Size | Rolls<br>per<br>Case | # Ply | Case<br>Weight<br>(pounds) | Cube |
|-------------|-----------|----------------------|-------|----------------------------|------|
| 1000"       | 1.5"      | 6                    | 1     | 30.85 lbs                  | 1.75 |

| Cases per layer | Cases per pallet | Pallets per truck |
|-----------------|------------------|-------------------|
| 5               | 60               | 26                |

**Eco Green**® Towel contains 100% recovered paper fiber and a minimum of 50% post-consumer materials by fiber weight. It contains no added fragrances.