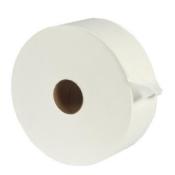

## Eco Green® Product Specifications

Recycled Jumbo Roll Bathroom Tissue **Product Code: EJ1522** 

| Lineal Feet<br>Per Roll | Core Size | Roll<br>Count | # Ply | Case<br>Weight<br>(pounds) | Cube (feet) |
|-------------------------|-----------|---------------|-------|----------------------------|-------------|
| 1500                    | 2.378"    | 6             | 2     | 17.95                      | 1.33        |

| Cases per layer | Cases per pallet |  |
|-----------------|------------------|--|
| 8               | 80               |  |

**Eco Green**® Bath Tissue contains 100% recovered paper fiber and has a minimum 50% post-consumer content.