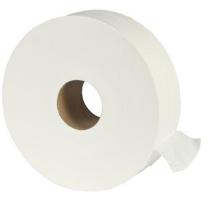

## Eco Green® Product Specifications

Recycled Jumbo Roll Bathroom Tissue Product Code: EJ1231

| Lineal Feet<br>Per Roll | Core Size | Roll<br>Count | # Ply | Case<br>Weight<br>(pounds) | Paper Color |
|-------------------------|-----------|---------------|-------|----------------------------|-------------|
| 4000'                   | 3.3"      | 6             | 1     | 33                         | White       |

| Cases per layer | Cases per pallet | Pallets per truck |
|-----------------|------------------|-------------------|
| 6               | 48               | 26                |

**Eco Green**® Bath Tissue contains 100% recovered paper fiber and has a minimum 65% post-consumer content.