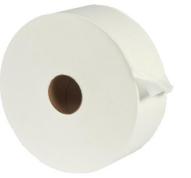

## Eco Green® Product Specifications

Recycled Jumbo Roll Bathroom Tissue **Product Code: EJ1021** 

| Lineal Feet<br>Per Roll | Core Size | Roll<br>Count | # Ply | Case<br>Weight<br>(pounds) | Cube (feet) |
|-------------------------|-----------|---------------|-------|----------------------------|-------------|
| 3000                    | 2.378"    | 6             | 1     | 20.5                       | 1.33        |