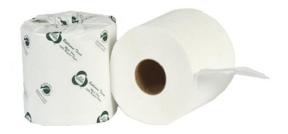

## Recycled Bathroom Tissue Product Code: EB8543

| Sheet Size<br>(inches) | Sheets<br>Per Roll | # Ply | Rolls per<br>Case | Case<br>Weight<br>(pounds) | Core Size |
|------------------------|--------------------|-------|-------------------|----------------------------|-----------|
| 4.4" X 3.5"            | 550                | 2     | 80                | 33                         | 1.640"    |

**Eco Green**® Bath Tissue contains 100% recovered paper fiber and has a minimum 65% post-consumer content.

It contains no added inks, dyes, or fragrances, and is processed chlorine free.

Green Seal Certified.