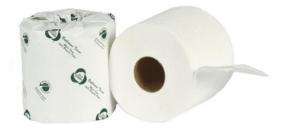

## Eco Green® Product Specifications

Recycled Bathroom Tissue Product Code: EB1243

| Sheet Size<br>(inches) | Sheets<br>Per Roll | # Ply | Rolls per<br>Case | Case<br>Weight<br>(pounds) | Core Size |
|------------------------|--------------------|-------|-------------------|----------------------------|-----------|
| 4.4 " X 3.5"           | 1200               | 1     | 80                | 39.73                      | 1.625"    |

| Cases per layer | Cases per pallet | Pallets per truck | Cube |
|-----------------|------------------|-------------------|------|
| 6               | 30               | 22                | 4.34 |

**Eco Green**® Bath Tissue contains 100% recovered paper fiber and has a minimum 65% post-consumer content.