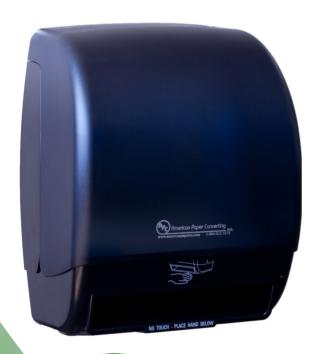

## American Paper Converting

Inc.

## E-Touch Automatic Towel Dispenser

- Holds 900' roll plus stub roll feature.
- Option for battery power or plug in
- Stub roll includes transfer feature to eliminate double feeding of towel.
- Low battery indicator light.
- Equipped with super saver mode to help eliminate paper waste and increase savings.
- Longest battery life in the industry with up to 75,000 cycles or 2 years.