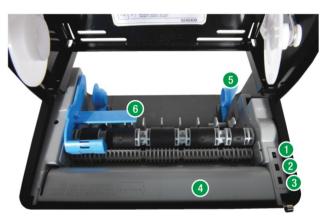

- 1 Paper Dispensing Modes: Max savings, normal & minimum savings
- 2 Dispense Delay: 3, 2 and 1 second sheet delay
- 3 Paper Length: 15", 12" and 9"
- 4 Batteries: In the front for easy access
- 5 Stub Roll
- 6 Transfer Bar: Eliminates double feeding of towel from stub roll