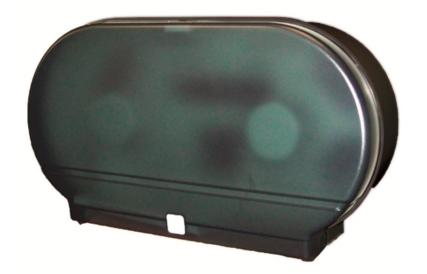

## Twin 9" Jumbo Tissue Dispenser

- Accommodates two 9" jumbo tissue rolls
- Eliminates stub roll waste
- Permanent key knob available
- All plastic construction improves styling and provides a easy to clean surface
- Easy loading and fully enclosed for maximum hygiene
- Dispenses non perforated tissue

High Capacity!

| Specifications       |                                           |
|----------------------|-------------------------------------------|
| Product Code:        | DS-3014                                   |
| Dimensions:          | 11.75" High<br>20.25" Wide<br>5.75" Depth |
| Roll Specifications: | 2 - 9" rolls                              |
| Packing Details:     | 1 Per Case                                |