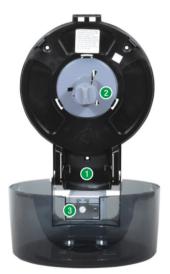

- 1 Large stub roll holder
- 2 Center turn knob for easy dispensing
- 3 Locking Cabinet: Prevents pilferage