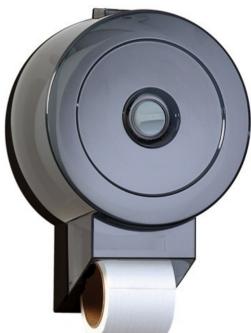

## Single 10" Jumbo Tissue Dispenser

- Accommodates one 10" jumbo tissue roll and stub roll
- Must use stub roll before accessing full roll
- Turn knob on front to easily locate tail of tissue
- All plastic construction improves styling and provides a easy to clean surface
- Dispenses non perforated tissue
- Locking cover prevents theft