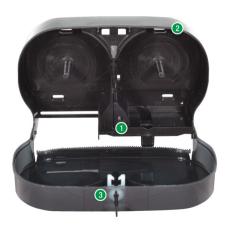

- 1 Total consumption of first roll before accessing to second roll
- 2 Space saving design
- 3 Locking Cabinet: Prevents pilferage