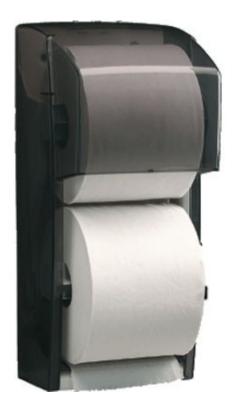

## Duplex Choice Tissue Dispenser - Standard Bath Tissue

- "C" mandrel fits two standard rolls
- Rolls are used sequentially to eliminate stub roll waste.
- A fresh roll is held in reserve so the dispenser is never out of tissue
- Space saving over/under design.
- Simple and intuitive to load and use. Push back on core or mandrel for the new roll to drop down.
- Cover hinged at bottom and locks with standard key or snap-in fixed key provided.

Reduces Waste!

| Specifications       |                                     |
|----------------------|-------------------------------------|
| Product Code:        | DS-3004                             |
| Dimensions:          | 13.6" High<br>6" Wide<br>6.6" Depth |
| Roll Specifications: | 2 rolls of standard rolls           |
| Packing Details:     | 1 Per Case                          |